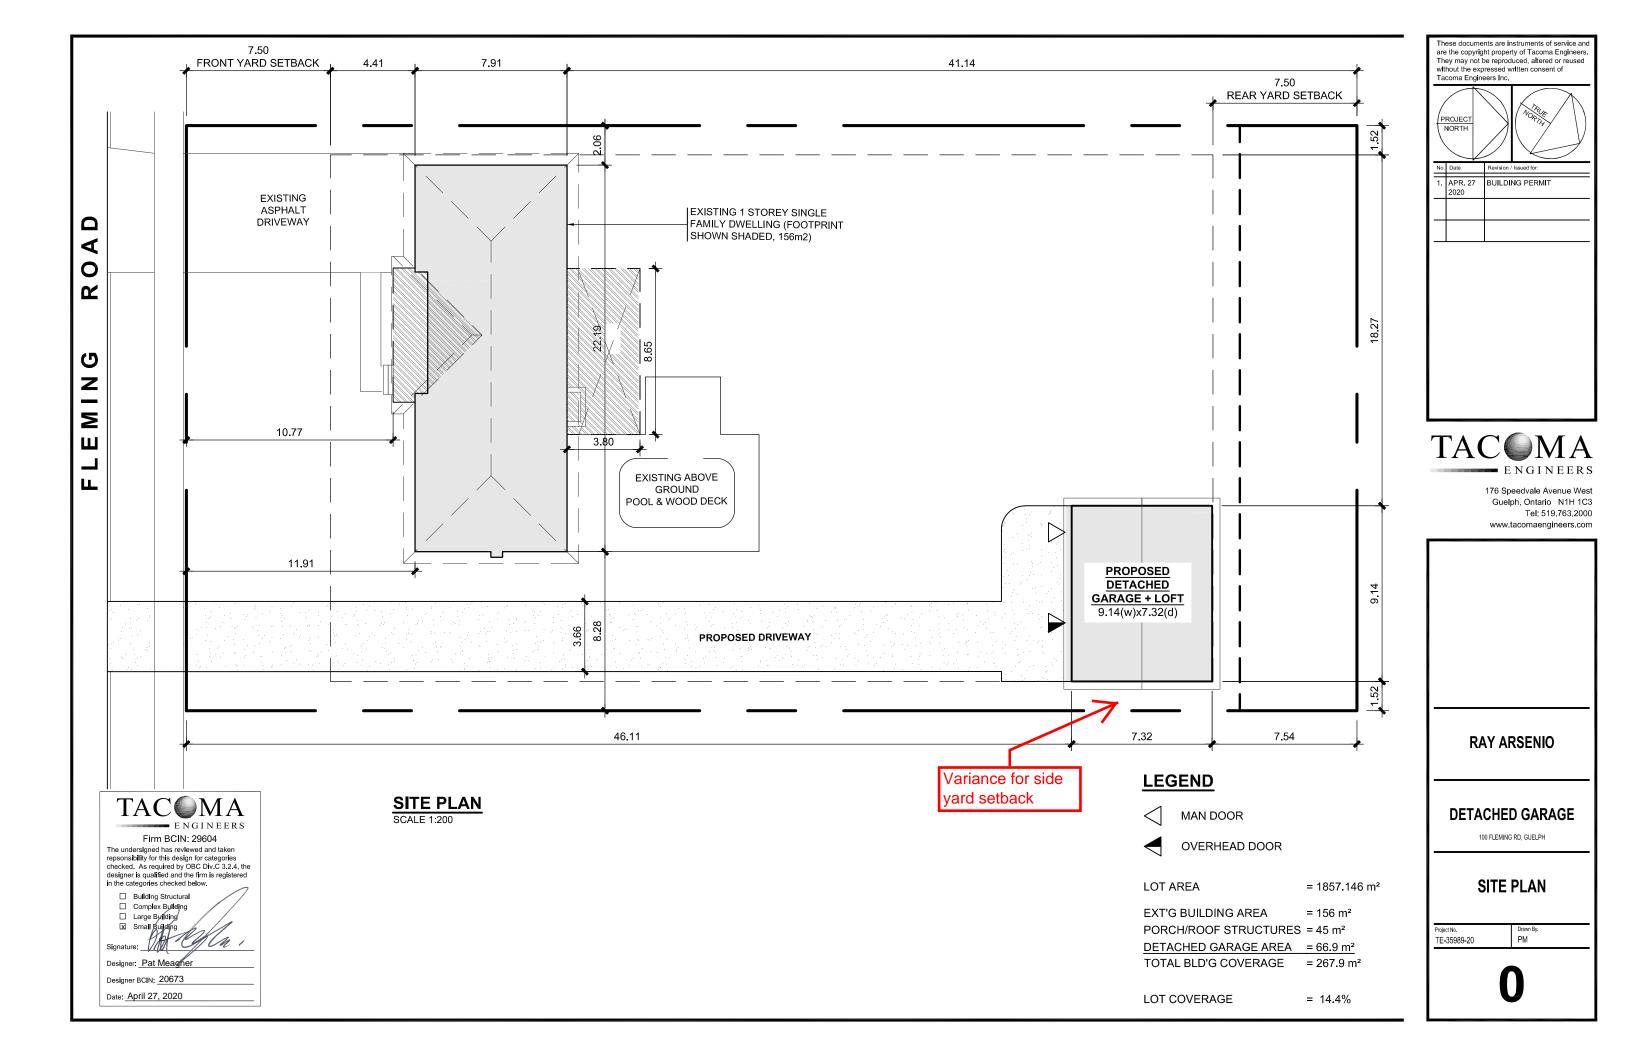

**ATTIC PLAN** 

FLOOR PLAN

These documents are instruments of service and are the copyright property of Tacoma Engineers. They may not be reproduced, altered or reused without the expressed written consent of Tacoma Engineers Inc.

PROJECT

TAC MA

Firm BCIN: 29604

The undersigned has reviewed and taken repsonsibility for this design for categories checked. As required by OBC Div.C 3.2.4, the designer is qualified and the firm is registered in the categories checked below.

☐ Building Structural☐ Complex Building

☐ Large Building

☑ Small Byilding

Designer: Pat Meagh

TAC MA

176 Speedvale Avenue West Guelph, Ontario N1H 1C3 Tel: 519.763.2000 www.tacomaengineers.com

**RAY ARSENIO** 

**DETACHED GARAGE** 

100 FLEMING RD, GUELPH

**FLOOR PLANS** 

Project No. Drawn By: TE-35989-20 PM

1

SOUTH ELEVATION
1:75 (METRIC)