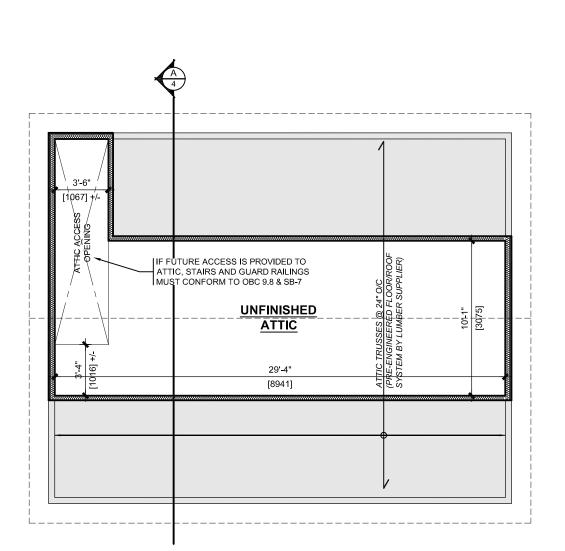

**ATTIC PLAN** 

FLOOR PLAN

These documents are instruments of service and are the copyright property of Tacoma Engineers. They may not be reproduced, altered or reused without the expressed written consent of Tacoma Engineers Inc.

#### The undersigned has reviewed and taken repsonsibility for this design for categories checked. As required by OBC Div.C 3.2.4, the designer is qualified and the firm is registered in the categories checked below. ☐ Building Structural Complex Building Large Building Small Byilding Designer: Pat Meaghe Designer BCIN: 20673

Date: May 28, 2020

TAC MA

Firm BCIN: 29604

These documents are instruments of service and are the copyright property of Tacoma Engineers. They may not be reproduced, altered or reused without the expressed written consent of Tacoma Engineers Inc. No. Date

1. APR. 23
2020 BUILDING PERMIT 2. MAY 28 2020 MINOR VARIANCE

176 Speedvale Avenue West Guelph, Ontario N1H 1C3