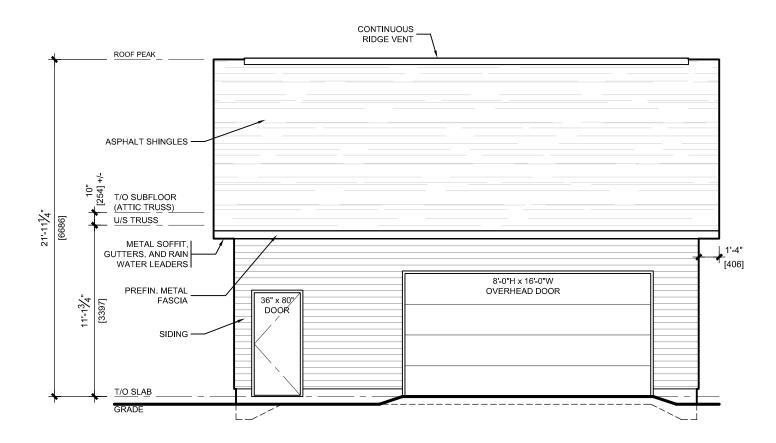

## PREFIN. METAL FASCIA AND SOFFIT T/O SUBFLOOR (ATTIC TRUSS) U/S TRUSS 1'-4" [406] 11'-13/4" [3397] 5'W x 4'H -WINDOW SIDING -T/O SLAB

### EAST/WEST ELEVATION 1:75 (METRIC)

| Tel: 519.763.2000<br>www.tacomaengineers.com |
|----------------------------------------------|
|                                              |
|                                              |
|                                              |
|                                              |
|                                              |
|                                              |
| RAY ARSENIO                                  |
|                                              |
|                                              |
|                                              |
| DETACHED GARAGE  100 FLEMING RD, GUELPH      |
|                                              |
|                                              |
| ELEVATIONS  Project No.  Drawn By.           |
| ELEVATIONS                                   |
| ELEVATIONS  Project No.  Drawn By:           |

#### TAC MA Firm BCIN: 29604

The undersigned has reviewed and taken repsonsibility for this design for categories checked. As required by OBC Div.C 3.2.4, the designer is qualified and the firm is registered in the categories checked below.

☐ Building Structural ☐ Complex Building

☐ Large Building /

Designer: Pat Meagh

Designer BCIN: 20673

Date: May 28, 2020

# TAC MA

These documents are instruments of service and are the copyright property of Tacoma Engineers. They may not be reproduced, altered or reused without the expressed written consent of Tacoma Engineers Inc.

BUILDING PERMIT

MINOR VARIANCE

No. Date

1. APR. 23
2020

2. MAY 28 2020

176 Speedvale Avenue West Guelph, Ontario N1H 1C3 Tel: 519.763.2000

PREFIN. METAL FASCIA AND SOFFIT T/O SUBFLOOR (ATTIC TRUSS) U/S TRUSS 1'-4" [406] 11'-1¾"
[3397] 5'W x 4'H -WINDOW SIDING -T/O SLAB

EAST/WEST ELEVATION 1:75 (METRIC)

| www.tacomaengineers.com                 |
|-----------------------------------------|
|                                         |
|                                         |
|                                         |
|                                         |
|                                         |
|                                         |
| RAY ARSENIO                             |
| IVAT ANOLINIO                           |
|                                         |
| DETACHED GARAGE                         |
| 100 FLEMING RD, GUELPH                  |
| ELEVATIONS                              |
| LLLVATIONO                              |
| Project No. Drawn By:<br>TE-35989-20 PM |
|                                         |
| <b>.</b> 3                              |
|                                         |