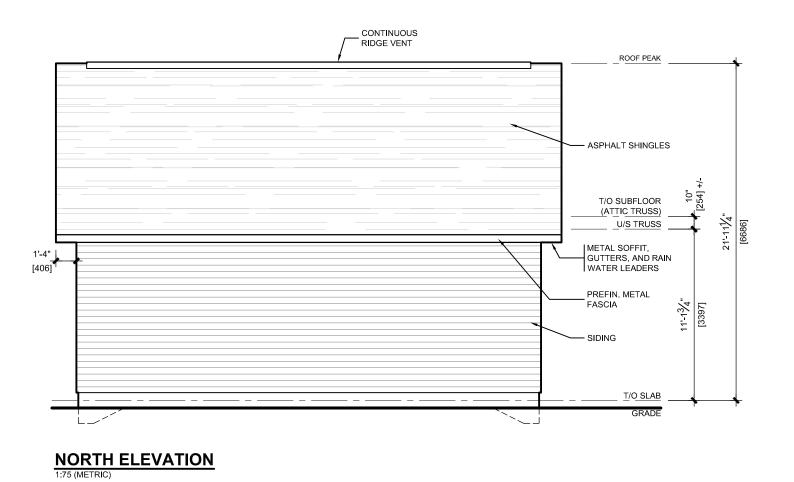

## PREFIN. METAL FASCIA AND SOFFIT T/O SUBFLOOR (ATTIC TRUSS) U/S TRUSS 1'-4" [406] 11'-13/4" [3397] 5'W x 4'H -WINDOW SIDING -T/O SLAB