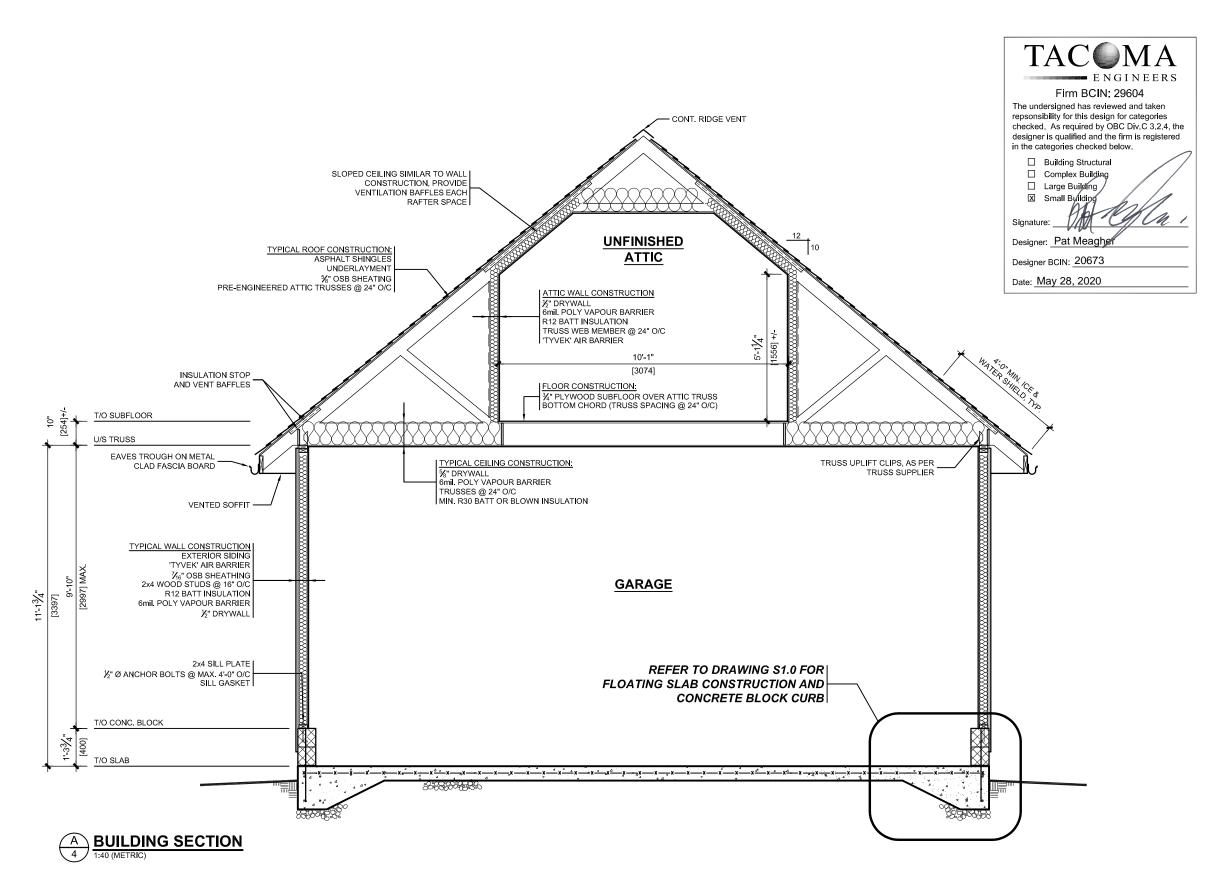

176 Speedvale Avenue West Guelph, Ontario N1H 1C3 Tel: 519.763.2000 www.tacomaengineers.com

**RAY ARSENIO** 

**DETACHED GARAGE** 

100 FLEMING RD, GUELPH

SECTION

Project No. Drawn By: TE-35989-20 PM

4