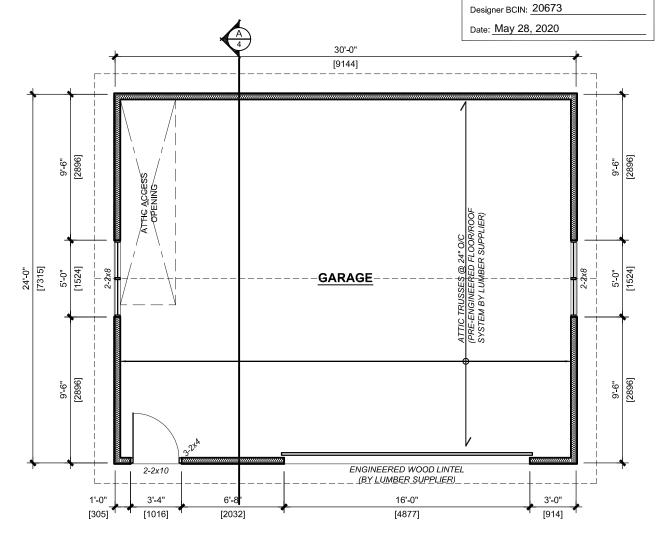

#### The undersigned has reviewed and taken repsonsibility for this design for categories checked. As required by OBC Div.C 3.2.4, the designer is qualified and the firm is registered in the categories checked below. ☐ Building Structural Complex Building Large Building Small Byilding Designer: Pat Meaghe Designer BCIN: 20673

Date: May 28, 2020

TAC MA

Firm BCIN: 29604

These documents are instruments of service and are the copyright property of Tacoma Engineers. They may not be reproduced, altered or reused without the expressed written consent of Tacoma Engineers Inc. No. Date

1. APR. 23
2020 BUILDING PERMIT 2. MAY 28 2020 MINOR VARIANCE

176 Speedvale Avenue West Guelph, Ontario N1H 1C3