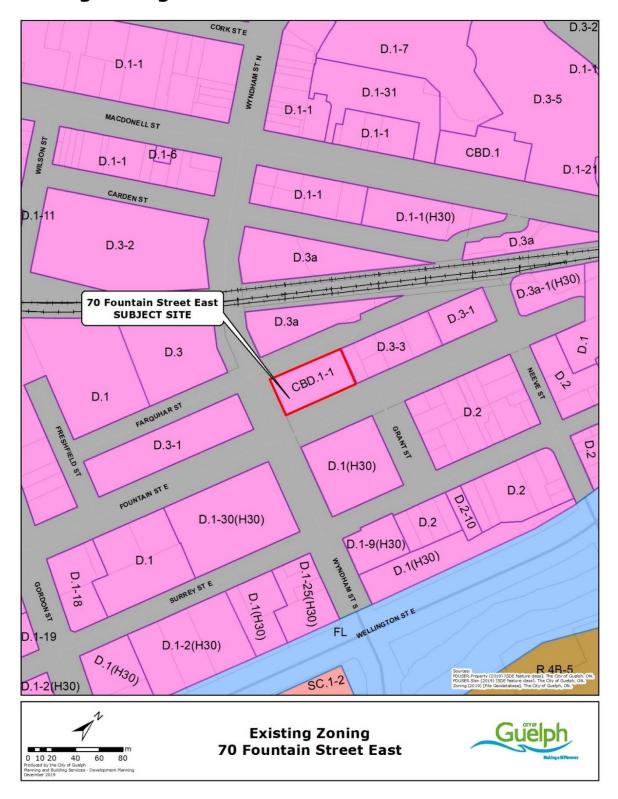

#### Attachment-5 Existing Zoning

#### Attachment-5 continued Existing Zoning Details

| 6.3.3.1       | Special Central Business District 1 (CBD.1) Zones                                                                                                         |  |  |  |
|---------------|-----------------------------------------------------------------------------------------------------------------------------------------------------------|--|--|--|
| 6.3.3.1.1     | CBD.1-1 As shown on Defined Area Map Number 37 of Schedule "A" of this By-law.                                                                            |  |  |  |
| 6.3.3.1.1.1   | Regulations                                                                                                                                               |  |  |  |
| 6.3.3.1.1.1.1 | Minimum Off-Street Parking Despite Table 6.3.2, Row 9, properties within the CBD.1-1 Zone shall provide Parking Spaces in accordance with Section 4.13.4. |  |  |  |
| 6.3.3.1.1.1.2 | Maximum Building Height 5 Storeys within 15 metres of the Street Line to a maximum height of 6 Storeys for the remainder of the Building or Structure.    |  |  |  |