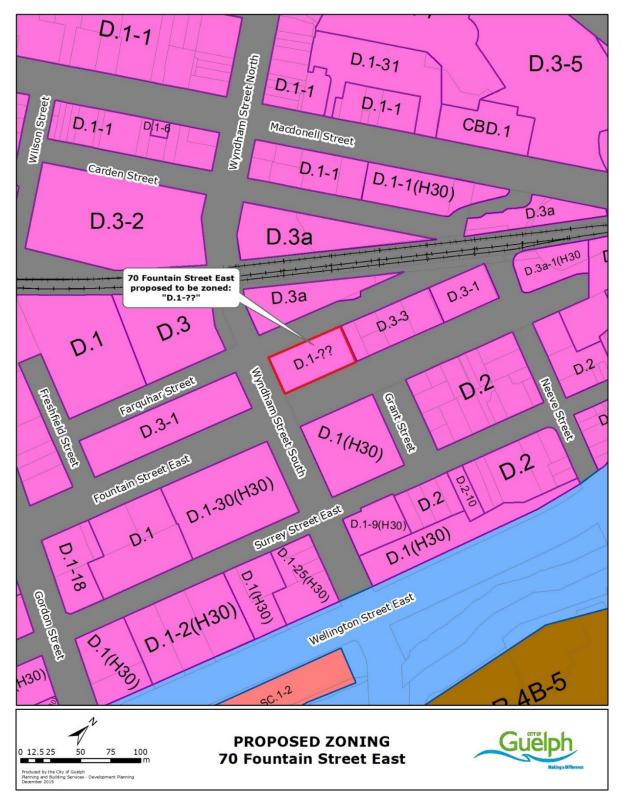

## Attachment-5 continued Proposed Zoning

# Attachment-5 continued Proposed Zoning Details (1 of 2)

| Row | By-law<br>Section | Regulation                                                                                             | Requirement                                                                                            | Proposed                                                                                                          | Compliance        |
|-----|-------------------|--------------------------------------------------------------------------------------------------------|--------------------------------------------------------------------------------------------------------|-------------------------------------------------------------------------------------------------------------------|-------------------|
| Α   | 6.3.1.1           | Permitted Uses                                                                                         | Multiple Uses                                                                                          | Mixed Use Building<br>Retail Establishment<br>Apartment Building<br>Restaurant<br>Service Establishment<br>Office | Yes               |
| В   | 6.3.1.1 (6)       | Active Frontage Uses                                                                                   | No dwelling Units in<br>Cellar, Basement, or<br>on main floor level                                    | None                                                                                                              | Yes               |
| С   | 6.3.2.1.1         | Maximum Floorplate (7th<br>and 8th Storeys)                                                            | 1,200 square metres                                                                                    | 645 square metres                                                                                                 | Yes               |
| D   | 6.3.2.1.2         | Maximum Floorplate<br>(above 8th Storey)                                                               | 1,000 square metres<br>and length-to-width<br>ratio of 1.5:1                                           | 645 square metres and<br>1:1.1                                                                                    | Yes               |
| E   | 6.3.2.1.3         | Minimum Building<br>Stepback (above 4 <sup>th</sup><br>storey)                                         | 3 metres                                                                                               | 17.5 m (Wyndham)<br>0 (Fountain) *<br>3.0 m (Farquhar)                                                            | Yes<br>No<br>Yes  |
| F   | 6.3.2.2.2         | Minimum Tower<br>Separation (portion above<br>12th storey)                                             | 25 metres to same<br>portion on another<br>tower                                                       | No nearby towers                                                                                                  | Yes               |
| G   | 6.3.2.2.3.1       | Minimum Tower Setback<br>(at or below 12 <sup>th</sup> storey)                                         | 6 metres from Side<br>and Rear Lot Line                                                                | 3.0 m (Farquhar)<br>3.0 m (Fountain)<br>19.3 m (Rear)                                                             | No<br>No<br>Yes   |
| Н   | 6.3.2.2.3.2       | Minimum Tower<br>Separation (at or below<br>12 <sup>th</sup> storey)                                   | 12 metres to same<br>portion on another<br>tower                                                       | No nearby towers                                                                                                  | Yes               |
| П   | 6.3.2.3.1.1       | Minimum Building Height<br>Maximum Building Height                                                     | 3 storeys**<br>6 storeys**                                                                             | 25 storeys<br>25 storeys                                                                                          | Yes<br>No         |
| J   | 6.3.2.4.1.1       | Maximum Yard Setbacks<br>along Active Frontage<br>(Street Line >35 metres)                             | 0 for Exterior Side<br>Yard Setback for<br>minimum of 75% of<br>Street Line; 2 metres<br>for remainder | 0 (Farquhar)                                                                                                      | Yes               |
| K   | 6.3.2.4.1.2       | Maximum Yard Setbacks<br>along Active Frontage<br>(Street Line < 35 metres)                            | 0 for Front Yard<br>Setback                                                                            | 0 (Wyndham)                                                                                                       | Yes               |
| L   | 6.3.2.4.1.4       | Minimum First Storey<br>Building Height                                                                | 4.5 metres                                                                                             | 8.2 m (Wyndham)<br>5 m (Farquhar)<br>5 m (Fountain)                                                               | Yes<br>Yes<br>Yes |
| М   | 6.3.2.4.1.5       | Minimum number of<br>Active Entrances to first<br>storey on Front and/or<br>Exterior Side Yard         | 1 for every 15 metres<br>of Street Line<br>identified as Active<br>Frontage Area (at                   | Wyndham – 2 (32.8 m<br>frontage)<br>Farquhar – 1 (32.3 m                                                          | Yes               |
| M   | 8224454           | Building frontage                                                                                      | least 1 required) Within 0.2 metres                                                                    | of frontage)                                                                                                      | Ver               |
| N   | 6.3.2.4.1.5.1     | Active Entrance height                                                                                 | above or below<br>Finished Grade                                                                       | Entrances will be at grade                                                                                        | Yes               |
| 0   | 6.3.2.4.1.6       | Minimum surface area of<br>the first Storey façade as<br>Transparent Window<br>and/or Active Entrances | 60% measured from<br>Finished Grade up to<br>a height of 4.5 metres<br>facing public Street            | 80% (Wyndham)<br>60% (Farquhar)                                                                                   | Yes<br>Yes        |
| Р   | 6.3.2.4.1.7       | Minimum Active Uses                                                                                    | To occupy 60% of the<br>Street Line                                                                    | 100% (Wyndham)<br>30% (Farquhar)                                                                                  | Yes<br>No         |

## Attachment-5 continued Proposed Zoning Details (2 of 2)

| Q  | 6.3.2.4.1.8   | Non-Residential<br>Driveways                | None at grade or in<br>first Storey for the first<br>6 metres of depth<br>measured in from<br>Street Line     | 62.7 metres (Fountain)                                              | Yes        |
|----|---------------|---------------------------------------------|---------------------------------------------------------------------------------------------------------------|---------------------------------------------------------------------|------------|
| R  | 6.3.2.5.1     | Minimum Parking Spaces                      | Apartment: 180 + 9                                                                                            | Residential: 124 + 9                                                | No         |
|    |               |                                             | Retail/Service: 4                                                                                             | Retail/Service: 4                                                   | Yes        |
|    |               |                                             | Office: 92                                                                                                    | Office: 70                                                          | No         |
|    |               |                                             | Total: 285                                                                                                    | Total: 207                                                          | No         |
| S  | 6.3.2.5.2.1.2 | Minimum Underground<br>Parking Setback      | 0                                                                                                             | 0                                                                   | Yes        |
| Т  | 6.3.2.5.2.1.4 | Parking Area within 1st<br>Storey           | Prohibited from<br>locating within 4.5<br>metres of the Street                                                | None (Farquhar /<br>Wyndham)                                        | Yes        |
|    |               |                                             | Line                                                                                                          | Exposed portion of<br>underground parking<br>garage at 0 (Fountain) | No         |
| U  | 6.3.2.5.3     | Minimum Bicycle Parking                     | Residential: 123                                                                                              | Residential: 123                                                    | Yes        |
|    |               | Space (Long-Term)                           | Retail: 1                                                                                                     | Retail: 1                                                           | Yes        |
|    |               |                                             | Office: 11<br>Total: 135                                                                                      | Office: 11<br>Total: 135                                            | Yes<br>Yes |
| V  | 6.2.2.5.3     | Minimum Bicycle Parking                     | Residential: 13                                                                                               | Residential: 13                                                     | Yes        |
| '  | 0.2.2.0.0     | Space (Short-Term)                          | Retail: 2                                                                                                     | Retail: 2                                                           | Yes        |
|    |               |                                             | Office: 1                                                                                                     | Office: 1                                                           | Yes        |
|    |               |                                             | Total 16                                                                                                      | Total 16                                                            | Yes        |
| W  | 6.3.2.7 (1)   | Minimum Front Yard or<br>Exterior Side Yard | 0                                                                                                             | 0                                                                   | Yes        |
| X  | 6.3.2.7 (2)   | Maximum Front Yard or<br>Exterior Side Yard | 4 metres or per<br>6.3.2.4 for active<br>frontages                                                            | 0                                                                   | Yes        |
| Y  | 6.3.2.7 (3)   | Minimum Side Yard                           | 0                                                                                                             | 0 (Farquhar)                                                        | Yes        |
|    |               |                                             |                                                                                                               | 0 (Fountain)                                                        | Yes        |
| Z  | 6.3.2.7 (4)   | Minimum Rear Yard                           | O Limit of A deiverse                                                                                         | 0.89 metres                                                         | Yes        |
| ZA | 6.3.2.7 (6)   | Access to Parking Area                      | Limit of 1 driveway<br>(non-residential) with<br>a minimum width of 6<br>metres                               | 1 access (Fountain)<br>with width of 6 metres                       | Yes        |
| ZB | 6.3.2.7 (14)  | Minimum Floor Space<br>Index                | 1.5                                                                                                           | 11.2                                                                | Yes        |
| ZC | 4.16.1        | Corner Sight Triangle                       | 9 x 9 metres                                                                                                  | 0                                                                   | No         |
| ZD | 4.9.1         | Garbage Storage                             | Only within the principal Building, accessory Building or Structure, or in container (Side Yard or Rear Yard) | Within principal building                                           | Yes        |

Proposed site-specific regulation

<sup>\*</sup> Building Stepback of 3 metres occurs above 5th storey facing Fountain Street given site grades.

<sup>\*\*</sup> Equivalent height if D.1 Zone were to apply based on Secondary Plan (CBD.1 Zone currently applies)