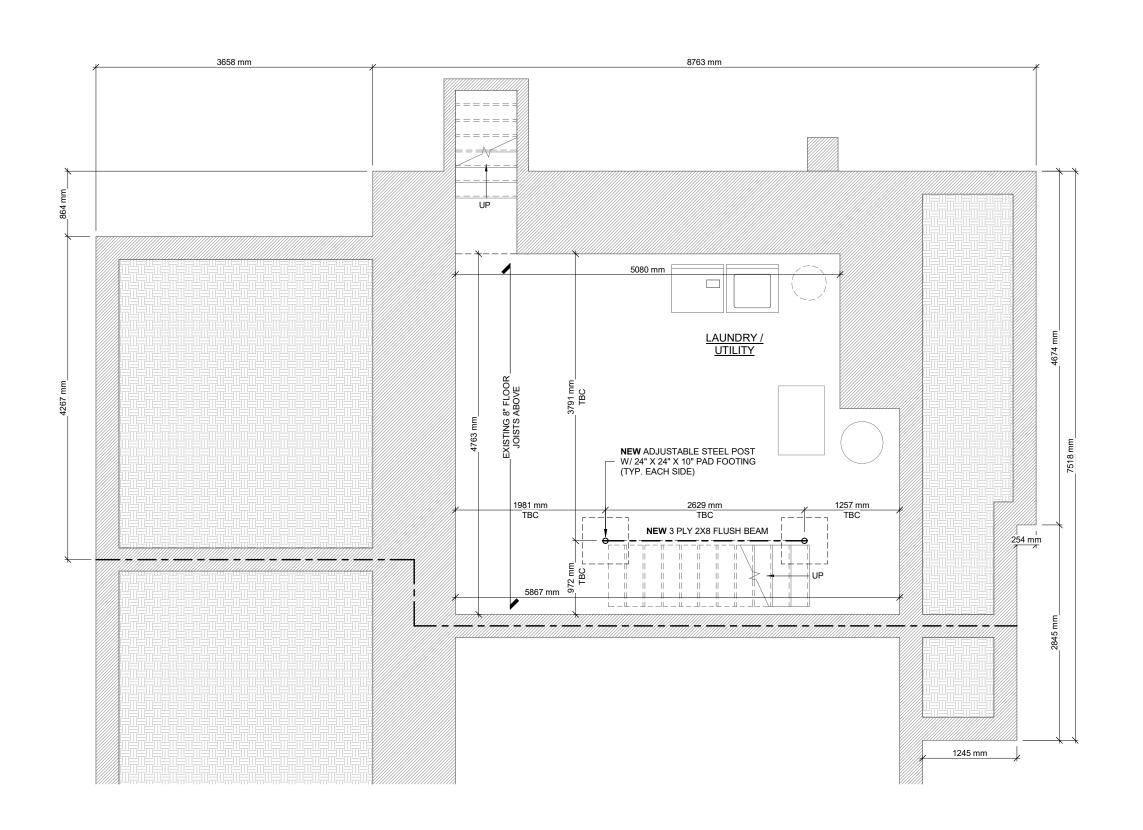

NAME: SCOTT GROEN

BCIN: 38749

REGISTRATION INFORMATION
REQUIRED UNLESS DESIGN IS EXEMPT UNDER
3.2.4.1. OF THE BUILDING CODE

FIRM NAME: GROEN DESIGN & DRAFTING SERVICES BCIN: 43607

BASEMENT PLAN

SCALE: 1:50