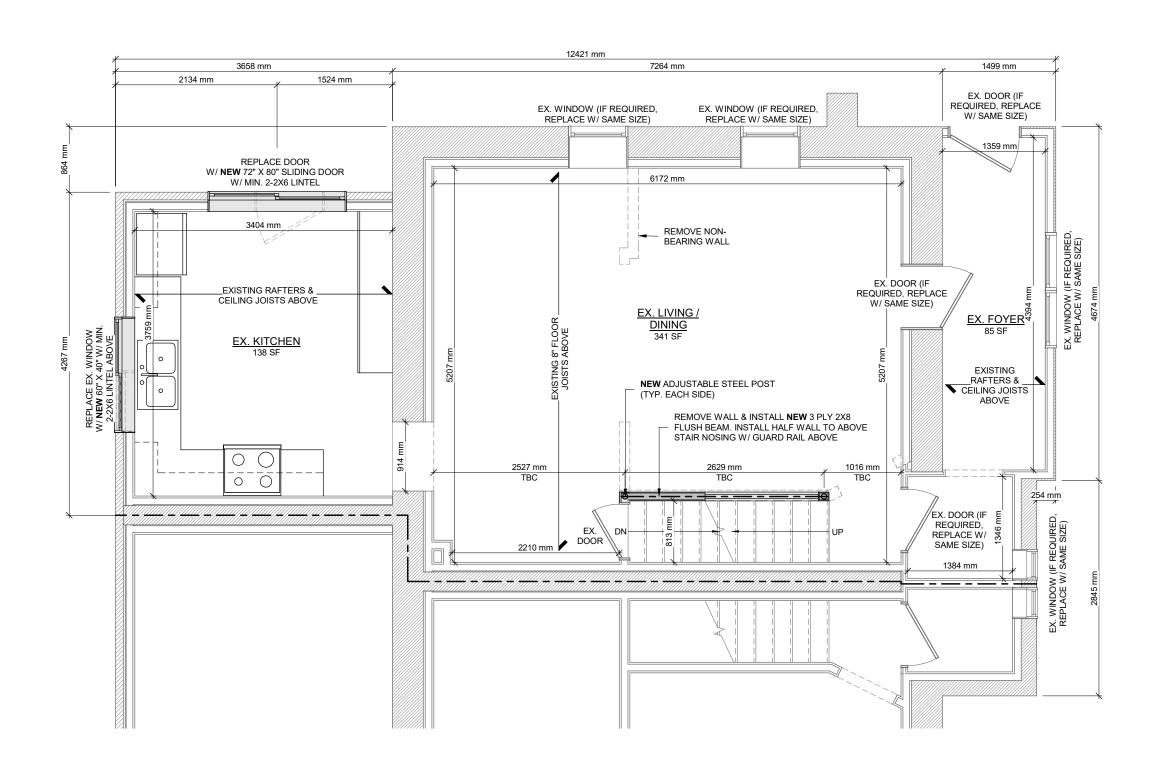

NAME: SCOTT GROEN

BCIN: 38749

REQUIRED UNLESS DESIGN IS EXEMPT UNDER 3.2.4.1. OF THE BUILDING CODE

FIRM NAME: GROEN DESIGN & DRAFTING SERVICES BCIN: 43607

FIRST FLOOR PLAN SCALE: 1:50

**HOUSE RENOVATIONS** 

ASHLEE COOPER 37 ARTHUR ST N GUELPH, ON

1. ALL EXISTING DIMENSIONS TO BE CONFIRMED BY THE CONTRACTOR PRIOR TO CONSTRUCTION & PRODUCTION OF PREFABRICATED PRODUCTS SUCH AS PRE-ENGINEERED WOOD TRUSSES. THE DESIGNER MUST BE NOTIFIED OF ANY MAJOR DISCREPANCIES BEFORE WORK COMMENCES