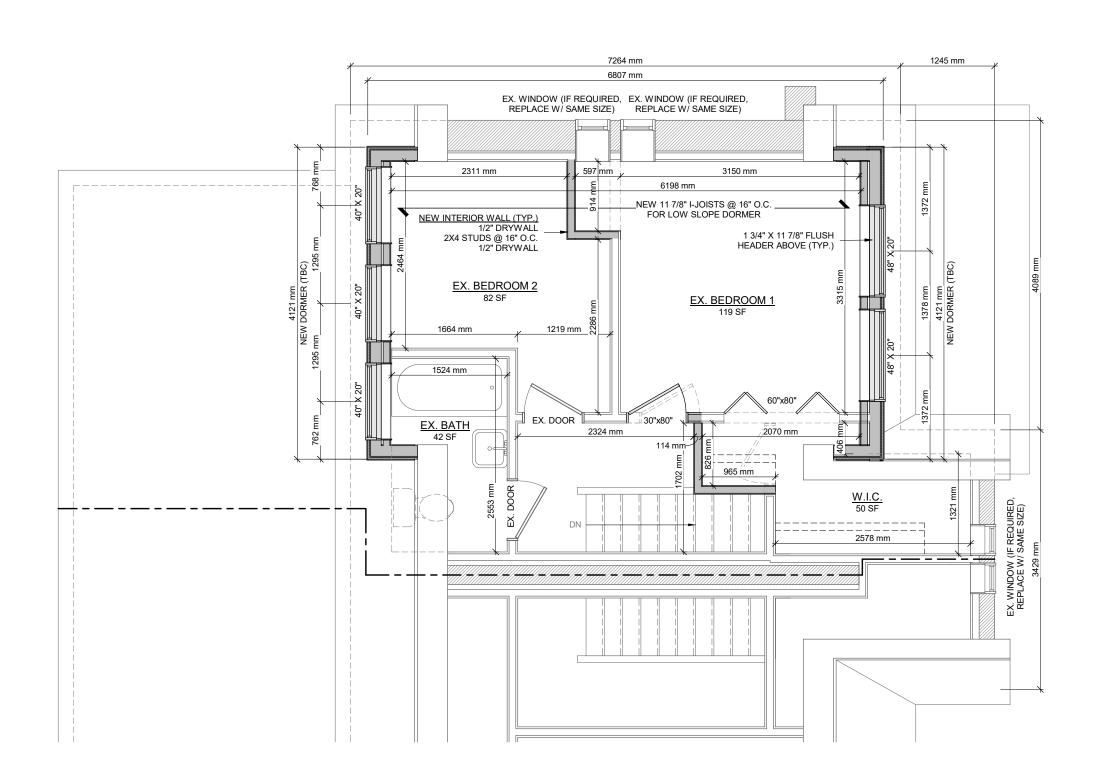

NAME: SCOTT GROEN

BCIN: 38749

REGISTRATION INFORMATION REQUIRED UNLESS DESIGN IS EXEMPT UNDER 3.2.4.1. OF THE BUILDING CODE

FIRM NAME: GROEN DESIGN & DRAFTING SERVICES BCIN: 43607

**DORMER SECTION** 

SCALE: 1:25

**HOUSE RENOVATIONS** 

ASHLEE COOPER 37 ARTHUR ST N GUELPH, ON