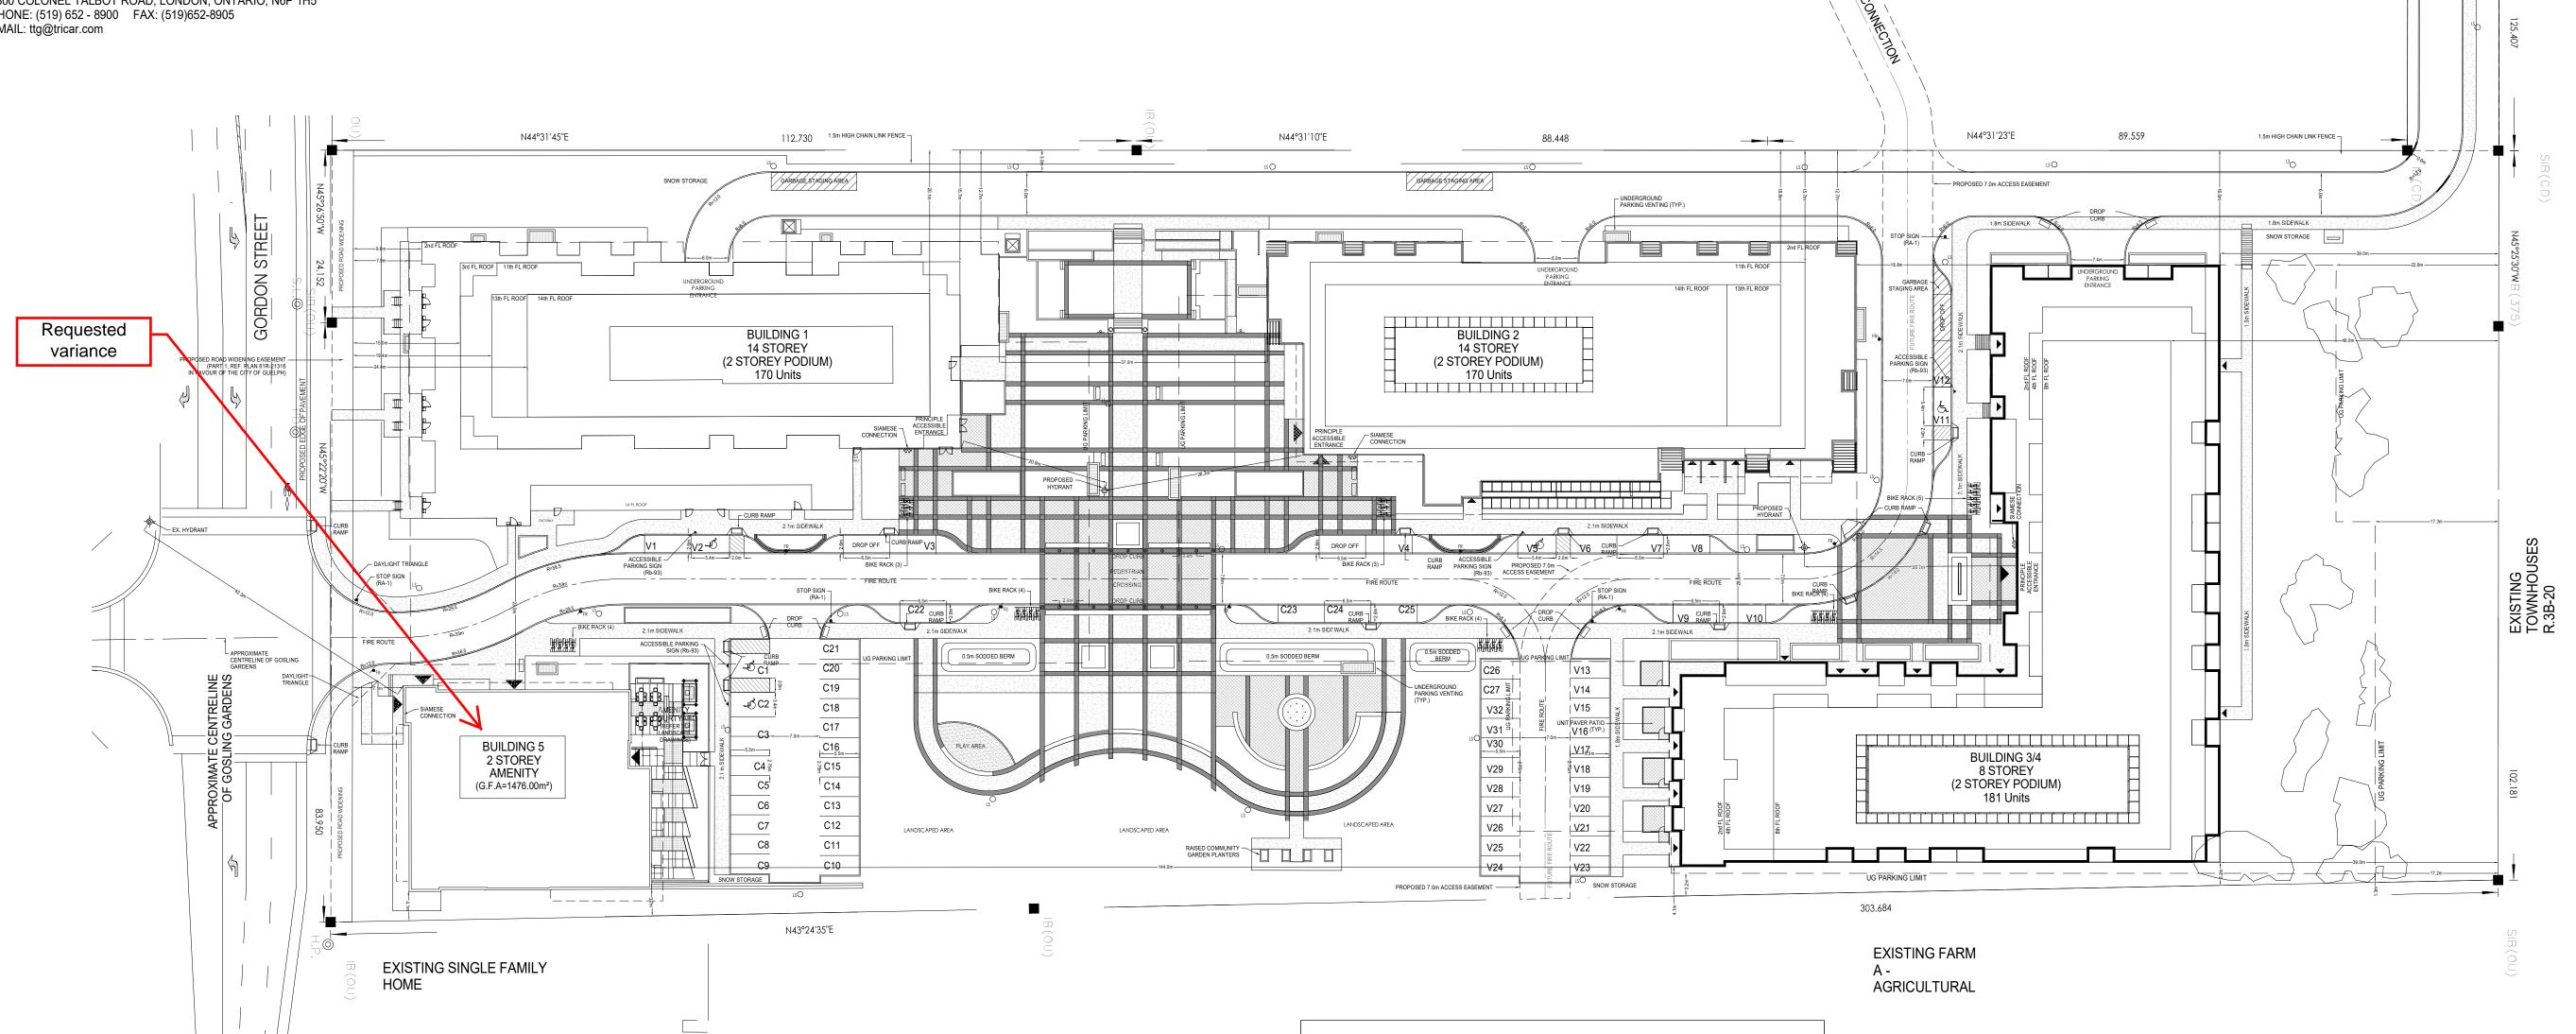

## Legend

UNIT PAVERS GARBAGE STAGING AREA

**EXISTING NURSERY** 

**Kasian Architecture** 85 Hanna Avenue, Suite 300 Ontario Incorporated

POPPY DRIVE EAST

N43°40'55"E 12.800

POPPY DRIVE EAST

**EXISTING NURSERY** 

DIMENSIONS AND DATA NOTED HEREIN WITH THE CONDITIONS ON SITE AND IS RESPONSIBLE FOR REPORTING ANY DISCREPANCY TO KASIAN ARCHITECTURE ONTARIO INCORPORATED FOR ADJUSTMENT.

SP20-015- 1888 Gordon Street

Guelph, Ontario

DRAWING TITLE

SITE PLAN

DRAWING ISSUE

ISSUED FOR SPA RESUBMISSION

| SD_01       |        |           |              |          | 0        |
|-------------|--------|-----------|--------------|----------|----------|
| DRAWING NO. |        |           |              |          | REVISION |
|             |        | SCALE     | As indicated | NEVIEWED | Checker  |
|             | 180271 |           |              | REVIEWED |          |
|             |        |           | 2020-08-21   |          | Author   |
| PROJE       | CT NO. | PLOT DATE |              | DRAWN    |          |