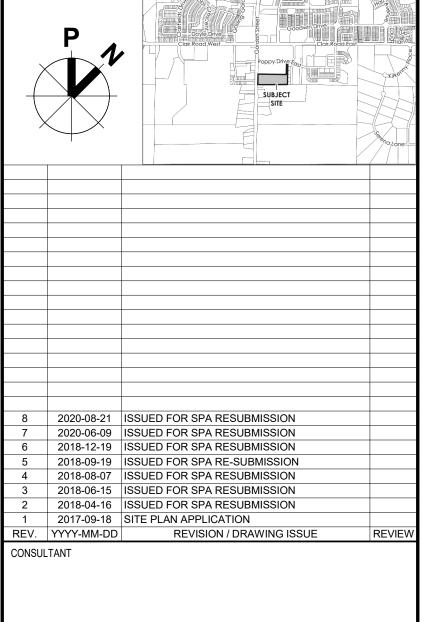

DIMENSIONS AND DATA NOTED HEREIN WITH THE CONDITIONS ON SITE AND IS RESPONSIBLE FOR REPORTING ANY DISCREPANCY TO KASIAN ARCHITECTURE ONTARIO INCORPORATED FOR ADJUSTMENT.

SP20-015- 1888 Gordon Street

Guelph, Ontario

DRAWING TITLE

SITE PLAN

DRAWING ISSUE

ISSUED FOR SPA RESUBMISSION

| SD_01       |        |           |              |          | 0        |
|-------------|--------|-----------|--------------|----------|----------|
| DRAWING NO. |        |           |              |          | REVISION |
|             |        | SCALE     | As indicated | NEVIEWED | Checker  |
|             | 180271 |           |              | REVIEWED |          |
|             |        |           | 2020-08-21   |          | Author   |
| PROJE       | CT NO. | PLOT DATE |              | DRAWN    |          |