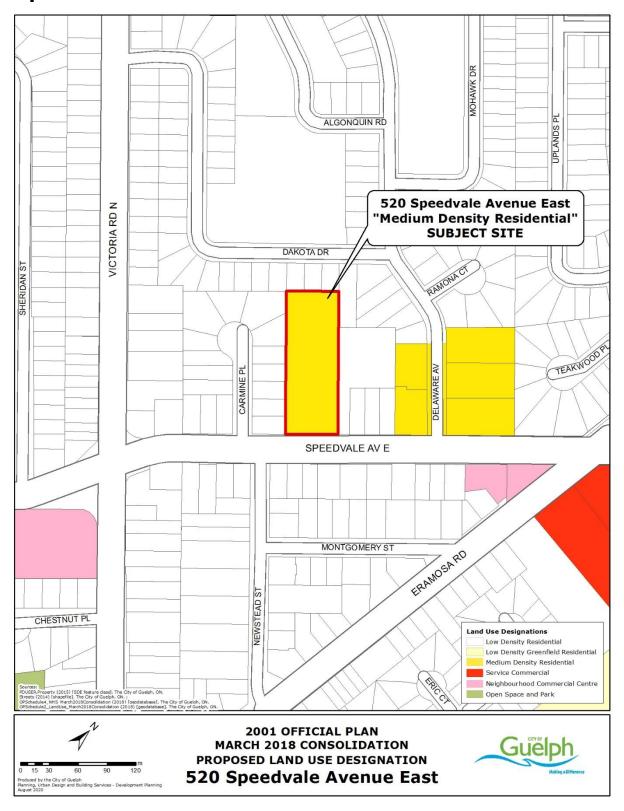

# Attachment 4 - Proposed Official Plan Land Use Designation Map and Policies

### 9.3.4 Medium Density Residential

This use of land within the Medium Density Residential Designation will be medium density housing forms.